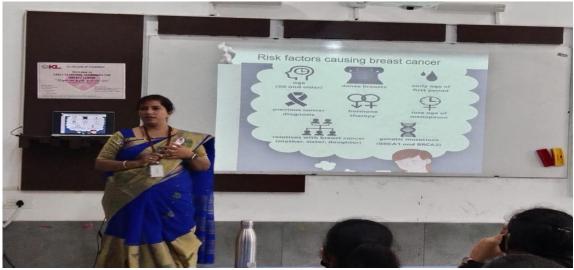

### **Photos:**

Scientific session by Mrs Sk. Asha Begum ,Nirmala college of pharmacy to Students of KL College of Pharmacy,Date 02-09-2021

Felicitation of resource person, Mrs Sk. Asha Begum by Principal, Dr G.Chakravarthi, KL College of Pharmacy, Date 02-09-2021