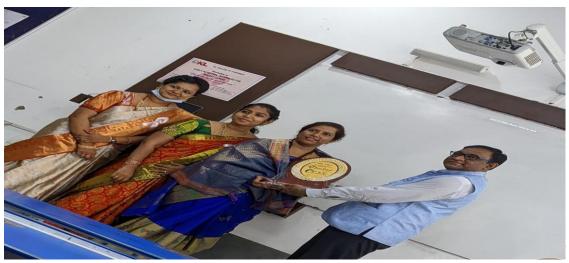

### **Photos:**

Scientific session by Mrs Sk. Asha Begum ,Nirmala college of pharmacy to Students of KL College of Pharmacy,Date 02-09-2021

Felicitation of resource person, Mrs Sk. Asha Begum by Principal, Dr G.Chakravarthi, KL College of Pharmacy, Date 02-09-2021